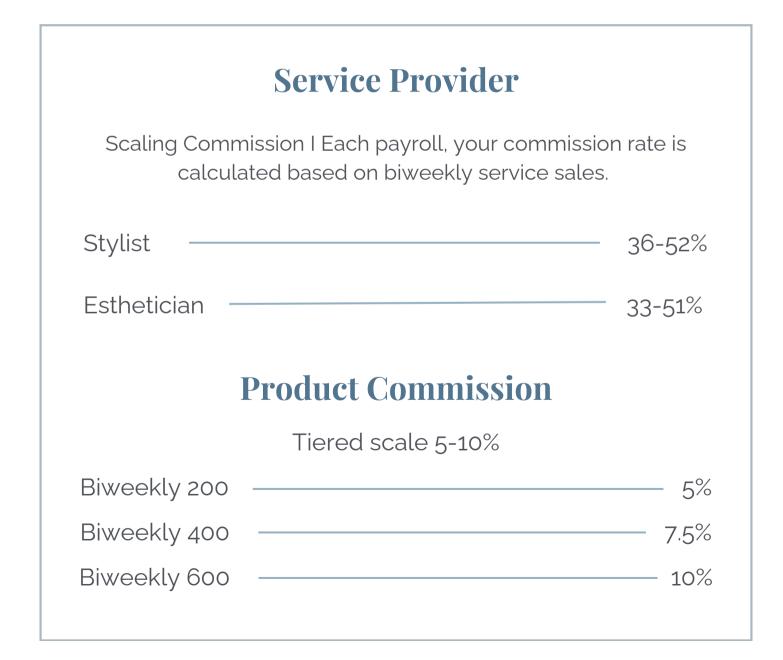

## Stylist Annual Income Potential

Scaling Commission I Each payroll, your commission rate is calculated based on biweekly service sales.

| DAILY AVG | BIWEEKLY SERVICE FOR 31415 DAY | COMMISSION | ANNUAL INCOME POTENTIAL |
|-----------|--------------------------------|------------|-------------------------|
| 250       | 1500   2000   2500 BIWEEKLY    | 36%        | \$21,000- \$35,000      |
| 275       | 1650   2200   2750 BIWEEKLY    | 37%        | \$23,513- \$39,188      |
| 300       | 1800   2400   3000 BIWEEKLY    | 38%        | \$26,100- \$43,500      |
| 325       | 1950   2600   3250 BIWEEKLY    | 39%        | \$28,762-\$47,938       |
| 350       | 2100   2800   3500 BIWEEKLY    | 40%        | \$29,400 - \$52,500     |
| 375       | 2250   3000   3750 BIWEEKLY    | 41%        | \$34,312-\$57,187       |
| 400       | 2400   3200   4000 BIWEEKLY    | 42%        | \$37,200-\$62,000       |
| 425       | 2550   3400   4250 BIWEEKLY    | 43%        | \$40,163- \$66,938      |
| 450       | 2700   3600   4500 BIWEEKLY    | 44%        | \$43.200- \$72000       |
| 500       | 3000   4000   5000 BIWEEKLY    | 45%        | \$48,750- \$81,250      |
| 550       | 3300   4400   5500 BIWEEKLY    | 46%        | \$54.450- \$90.750      |
| 600       | 3600   4800   6000 BIWEEKLY    | 47%        | \$60,300- \$100,500     |
| 650       | 3900   5200   6500 BIWEEKLY    | 48%        | \$66,300- \$110,500     |
| 700       | 4200   5600   7000 BIWEEKLY    | 49%        | \$72,450- \$120,750     |
| 750       | 4500   6000   7500 BIWEEKLY    | 50%        | \$78,750- \$131,250     |
| 850       | 5100   6800   8500 BIWEEKLY    | 51%        | \$90,525- \$150,875     |
| 950       | 5700   7600   9500 BIWEEKLY    | 52%        | \$102,600- \$171,000    |

## Esthetician Annual Income Potential

Scaling Commission I Each payroll, your commission rate is calculated based on biweekly service sales.

| DAILY AVG | BIWEEKLY SERVICE FOR 31415 DAY | COMMISSION | ANNUAL INCOME POTENTIAL |
|-----------|--------------------------------|------------|-------------------------|
| 250       | 1500   2000   2500 BIWEEKLY    | 33%        | \$19,875-\$33,125       |
| 275       | 1650   2200   2750 BIWEEKLY    | 34%        | \$22,275 - \$37,125     |
| 300       | 1800   2400   3000 BIWEEKLY    | 35%        | \$24750 - \$41,250      |
| 325       | 1950   2600   3250 BIWEEKLY    | 36%        | \$27,300 - \$4550       |
| 350       | 2100   2800   3500 BIWEEKLY    | 37%        | \$29.925 - \$49.875     |
| 375       | 2250   3000   3750 BIWEEKLY    | 38%        | \$32,625-\$54.375       |
| 400       | 2400   3200   4000 BIWEEKLY    | 39%        | \$35,400-\$59,000       |
| 450       | 2700   3600   4500 BIWEEKLY    | 40%        | \$37,800-\$67,500       |
| 500       | 3000   4000   5000 BIWEEKLY    | 41%        | \$45.750-\$76.250       |
| 550       | 3300   4400   5500 BIWEEKLY    | 42%        | \$51,150-\$85,250       |
| 600       | 3600   4800   6000 BIWEEKLY    | 43%        | \$56,700-\$94.500       |
| 650       | 3900   5200   6500 BIWEEKLY    | 44%        | \$62,400-\$104,000      |
| 700       | 4200   5600   7000 BIWEEKLY    | 45%        | \$68,250-\$113,750      |
| 800       | 4800   6400   8000 BIWEEKLY    | 46%        | \$79,200-\$132,000      |
| 900       | 5400   7200   9000 BIWEEKLY    | 47%        | \$90,450-\$150,750      |
| 1000      | 6000   8000   10000 BIWEEKLY   | 48%        | \$102,000-\$170,000     |
| 1100      | 6600   8800   11000 BIWEEKLY   | 49%        | \$113,850-\$189,750     |
| 1200      | 7200   9600   12000 BIWEEKLY   | 50%        | \$126,000-\$210,000     |
| 1300      | 7800   10400   13000 BIWEEKLY  | 51%        | \$138,450-\$230,750     |