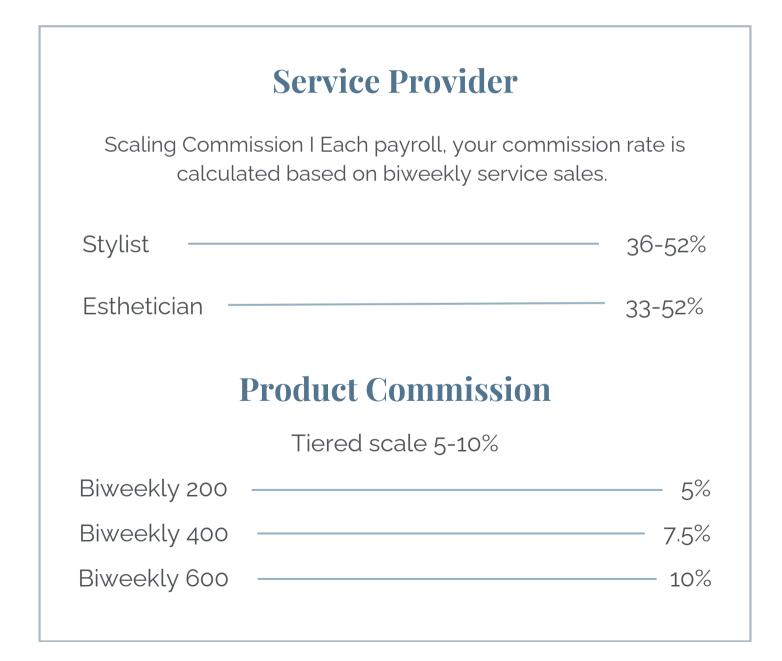

## Stylist Annual Income Potential

Scaling Commission I Each payroll, your commission rate is calculated based on biweekly service sales.

| DAILY AVG | BIWEEKLY SERVICE FOR 31415 DAY | COMMISSION | ANNUAL INCOME POTENTIAL |
|-----------|--------------------------------|------------|-------------------------|
| 250       | 1500   2000   2500 BIWEEKLY    | 36%        | \$21,000- \$35,000      |
| 275       | 1650   2200   2750 BIWEEKLY    | 37%        | \$23,513- \$39,188      |
| 300       | 1800   2400   3000 BIWEEKLY    | 38%        | \$26,100- \$43,500      |
| 325       | 1950   2600   3250 BIWEEKLY    | 39%        | \$28,762-\$47,938       |
| 350       | 2100   2800   3500 BIWEEKLY    | 40%        | \$29,400 - \$52,500     |
| 375       | 2250   3000   3750 BIWEEKLY    | 41%        | \$34,312-\$57,187       |
| 400       | 2400   3200   4000 BIWEEKLY    | 42%        | \$37,200-\$62,000       |
| 425       | 2550   3400   4250 BIWEEKLY    | 43%        | \$40,163- \$66,938      |
| 450       | 2700   3600   4500 BIWEEKLY    | 44%        | \$43.200- \$72000       |
| 500       | 3000   4000   5000 BIWEEKLY    | 45%        | \$48,750- \$81,250      |
| 550       | 3300   4400   5500 BIWEEKLY    | 46%        | \$54.450- \$90.750      |
| 600       | 3600   4800   6000 BIWEEKLY    | 47%        | \$60,300- \$100,500     |
| 650       | 3900   5200   6500 BIWEEKLY    | 48%        | \$66,300- \$110,500     |
| 700       | 4200   5600   7000 BIWEEKLY    | 49%        | \$72,450- \$120,750     |
| 750       | 4500   6000   7500 BIWEEKLY    | 50%        | \$78,750- \$131,250     |
| 850       | 5100   6800   8500 BIWEEKLY    | 51%        | \$90,525- \$150,875     |
| 950       | 5700   7600   9500 BIWEEKLY    | 52%        | \$102,600- \$171,000    |

Annual income potential is calculated with 50 work weeks and estimated 20% tips. Range is estimated for 3 - 5 day weekly work schedule